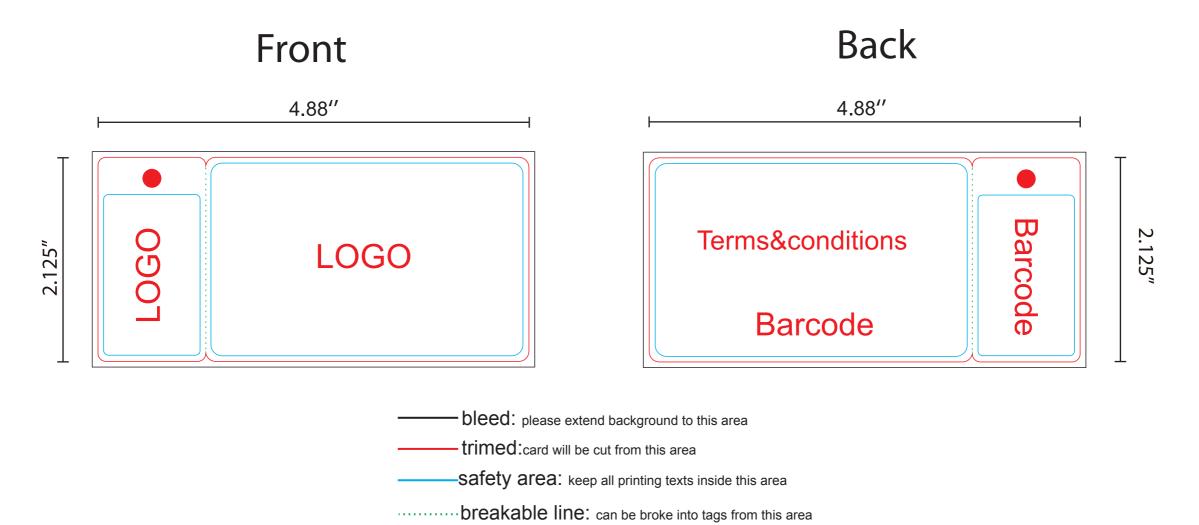

## 1tag Combo Card Template 114\*54mm / 4.88\*2.125inch

5mm hole punched

## Design note:

- -Please try to send vectorgraph in PDF/AI/CDR/EPS format all fonts must be created to outlines
- -if it's a pciture, resolution must be above 300dpi
- -if you send PSD file, please save the PSD with layers
- -make all colors in CMYK or Pantone code
- -keep all printing texts inside the safety area

## Safe area

make sure all the below information are stated correctly before you supply the design. all company details include the phone, email, web, address... make sure all the spelling are correct!