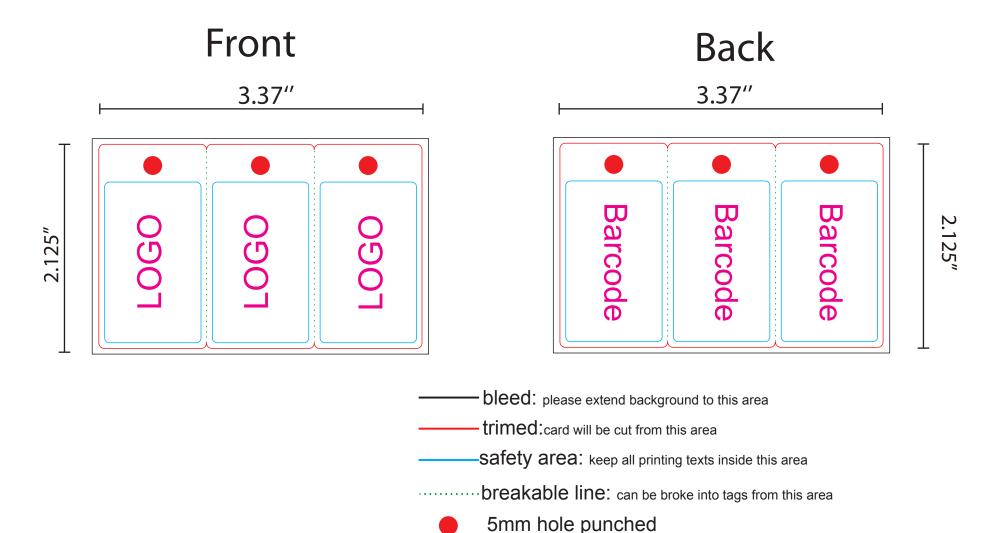

## Keytag Cards Template 85.5\*54mm / 3.37\*2.125inch

## Design note:

- -Please try to send vectorgraph in PDF/AI/CDR/EPS format all fonts must be created to outlines
- -if it's a poiture, resolution must be above 300dpi
- -if you send PSD file, please save the PSD with layers
- -make all colors in CMYK or Pantone code
- -keep all printing texts inside the safety area

## Safe area

make sure all the below information are stated correctly before you supply the design. all company details include the phone, email, web, address... make sure all the spelling are correct!

The barcode number on the 3tags are usually different, please let us know if you want them matched.